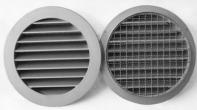

### CONSTRUCTION

The DSAV is moulded of aluminium and has a strong design.

The standard DSAVØC is available as coated grey (RAL9006) and KTL-black (DSAVØB) versions. The standard DSAVØC is not suitable for salty ambient air. The standard external louvres are equipped with insect screen (pitch 2mm steel zinc plated).

The DSAV is also available with a Bird Screen steel (pitch 10mm) zinc plated (DSAV10.Ø).

Every 3 Months the screen should be cleaned to prevent clogging! The insect screen has to be removed in mechanical ventilation when used for supply air.

DSAV10.Ø

**DSAVØC** 

**DSAVØB** 

The information contained in this brochure was current on the publication date. DEC INTERNATIONAL reserves the right to make changes in details at any time without prior notice. In order to avoid misunderstandings, any interested party is advised to contact DEC INTERNATIONAL checking for any changes in materials and/or information after this brochure was published.