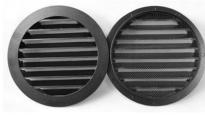

## **EXTERNAL LOUVRES DSAV**

External louvres are used as covering grilles in air supply and exhaust openings.

### CONSTRUCTION

The DSAV is moulded of aluminium and has a strong design.

The standard DSAVØC is available as coated grey (RAL9006) and KTL-black (DSAVØB) versions. The standard DSAVØC is not suitable for salty ambient air. The standard external louvres are equipped with insect screen (pitch 2mm steel zinc plated).

DSAV10.Ø

**DSAVØC** 

**DSAVØB** 

The information contained in this brochure was current on the publication date. DEC INTERNATIONAL reserves the right to make changes in details at any time without prior notice. In order to avoid misunderstandings, any interested party is advised to contact DEC INTERNATIONAL checking for any changes in materials and/or information after this brochure was published.