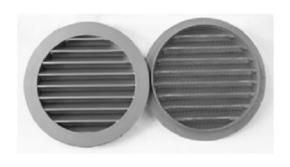

## **EXTERNAL LOUVRES DSAV**

External louvres are used as covering grilles in air supply and exhaust openings.

### CONSTRUCTION

The DSAV is moulded of aluminium and has a strong design.

The standard DSAVØC is available as coated grey (RAL9006) and KTL-black (DSAVØB) versions. The standard DSAVØC is not suitable for salty ambient air. The standard external louvres are equipped with insect screen (pitch 2mm steel zinc plated).

The DSAV is also available with a Bird Screen steel (pitch 10mm) zinc plated (DSAV10.Ø).

Every 3 Months the screen should be cleaned to prevent clogging! The insect screen has to be removed in mechanical ventilation when used for supply air.