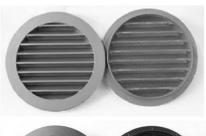

## **EXTERNAL LOUVRES DSAV**

External louvres are used as covering grilles in air supply and exhaust openings.

### CONSTRUCTION

The DSAV is moulded of aluminium and has a strong design.

The standard DSAVØC is available as coated grey (RAL9006) and KTL-black (DSAVØB) versions. The standard DSAVØC is not suitable for salty ambient air. The standard external louvres are equipped with insect screen (pitch 2mm steel zinc plated).

The DSAV is also available with a Bird Screen steel (pitch 10mm) zinc plated (DSAV10.Ø).

Every 3 Months the screen should be cleaned to prevent clogging! The insect screen has to be removed in mechanical ventilation when used for supply air.

DSAV10.Ø

**DSAVØC** 

**DSAVØB** 

The information contained in this brochure was current on the publication date. DEC INTERNATIONAL reserves the right to make changes in details at any time without prior notice. In order to avoid misunderstandings, any interested party is advised to contact DEC INTERNATIONAL checking for any changes in materials and/or information after this brochure was published.