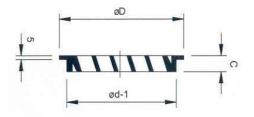

### ØD C Weight **Size** Ød (mm) (mm) (gr) DSAV80C 101 14 115 DSAV100C 132 25 165 155 25 DSAV125C 235 DSAV150C 360 175 20 190 DSAV160C 25 410 DSAV200C 230 25 490 DSAV250C 280 28 740 DSAV315C 350 1940 20