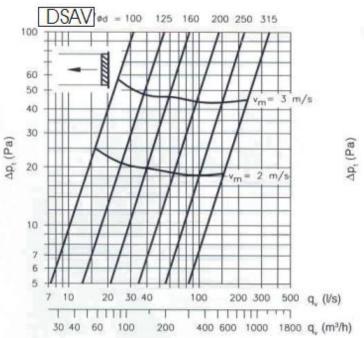

# **SELECTION DIAGRAM**

| DEFIN | ITI | ONS |
|-------|-----|-----|

| $q_v$        | air flow                     | $(l/s),(m^3/h)$ |
|--------------|------------------------------|-----------------|
| $\Delta p_t$ | total pressure drop          | (Pa)            |
| $v_{m}$      | average velocity in the duct | (m/s)           |
| В            | width                        | (mm)            |
| Н            | height                       | (mm)            |