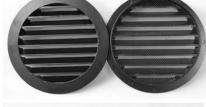

## **EXTERNAL LOUVRES DSAV**

External louvres are used as covering grilles in air supply and exhaust openings.

### CONSTRUCTION

The DSAV is moulded of aluminium and has a strong design.

The standard DSAVØC is available as coated grey (RAL9006) and KTL-black (DSAVØB) versions. The standard DSAVØC is not suitable for salty ambient air. The standard external louvres are equipped with insect screen (pitch 2mm steel zinc plated).

DSAV10.Ø

**DSAVØC** 

**DSAVØB** 

The information contained in this brochure was current on the publication date. DEC INTERNATIONAL reserves the right to make changes in details at any time without prior notice. In order to avoid misunderstandings, any interested party is advised to contact DEC INTERNATIONAL checking for any changes in materials and/or information after this brochure was published.